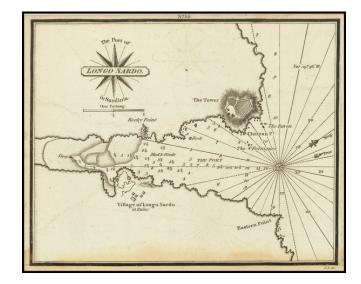

## The Port of Longo Sardo in Sardinia

**Stock#:** 74823 **Map Maker:** Heather

Date: 1802 Place: London Color: Uncolored

**Condition:** VG

**Size:** 7 x 6 inches

**Price:** \$ 225.00

# **Description:**

Rare antique engraved chart of Longo Sardo and environs, published by William Heather in London.

The chart is oriented with west at the top. It includes soundings, some topographical features and anchorages.

## **Rarity**

The charts from Heather's  $New\ Mediterranean\ Pilot$  . . . are extremely rare on the market. This is the first example of the chart we have ever seen.