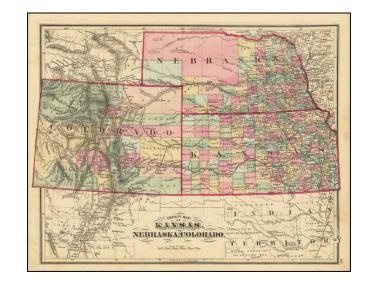

## County Map of Kansas, Nebraska and Colorado.

**Stock#:** 74772 **Map Maker:** Everts

**Date:** 1875

Place: Philadelphia Colored Hand Colored

**Condition:** VG

**Size:**  $15 \times 12$  inches

**Price:** SOLD

## **Description:**

Scarce map of Kansas, Nebraska and Colorado, which appeared in county atlases issued by L.H. Everts and Company in the mid-1870's.

The map is colored by counties and includes tophographical details, roads, railroads, and other details.