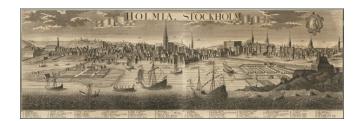

## **Description:**

Striking view of Stockholm, engraved by Johan Friedrich Probst.

The town is shown from Kungsholmen with both bridges over Klara Lake illustrated.

The key at the bottom provides the names for 28 places on the image.