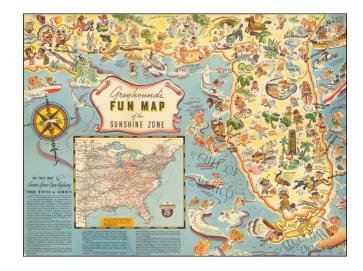

## [Florida] Greyhound's Fun Map of the Sunshine Zone

Stock#: 74751 Map Maker: Hamlin

Date: 1936Place: n.p.Color: ColorCondition: VG

**Size:** 24 x 18 inches

Price: SOLD

## Choose Your Own Highway From Winter To Summer

Scarce pictorial map of Florida, promoting the Greyhound's services to Florida and the Gulf Coast.

Rumsey notes, "humorous notes and images throughout the map, including Mardi Gras at New Orleans, horse racing outside Miami and a man in large sombrero smoking an oversized cigar in Key West".

The map is filled with caricatures of tourism, watersports and local points of interest, including racial, cultural and gender caricatures which illustrate the imagery which was common for the period.