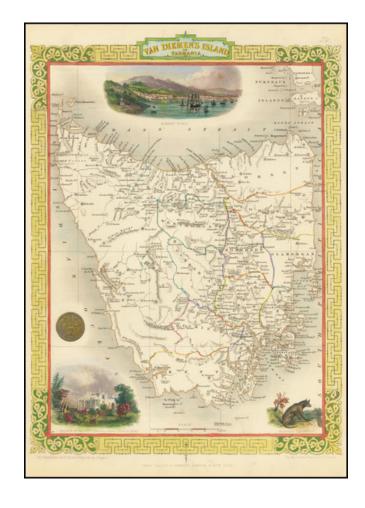

## Van Diemen's Island or Tasmania

**Stock#:** 74739 **Map Maker:** Tallis

Date: 1851Place: LondonColor: ColorCondition: VG+

**Size:**  $10 \times 14$  inches

Price: SOLD

## **Description:**

Stunning full color example of this marvelous map. Decorative vignettes of Hobart Town, the Residence of the V.D.L Company's agent, Circular Head and two other vignettes.

Engraved for R. Montgomery Martin's Illustrated Atlas. Tallis was one of the last great decorative map makers. His maps are prized for the wonderful vignettes of indigenous scenes, people, etc.