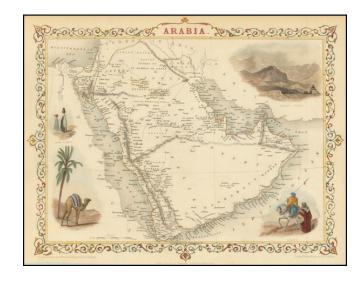

## **Arabia**

**Stock#:** 74704 **Map Maker:** Tallis

Date: 1851 Place: London

**Color:** Hand Colored

**Condition:** VG+

**Size:**  $13 \times 9.5$  inches

**Price:** SOLD

## **Description:**

Gorgeous full color example of Tallis' map of Arabia. Includes decorative vignettes showing Mount Sinai, Arabs, Camel and Arab Women.

Engraved for R. Montgomery Martin's Illustrated Atlas. Tallis was one of the last great decorative map makers. His maps are prized for the wonderful vignettes of indigenous scenes, people, etc. Remarkable color.