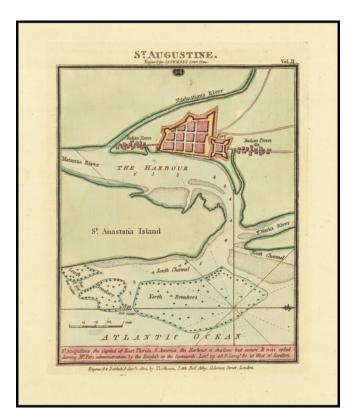

### **Description:**

Rare map of St. Augustine and environs, published in London by John Luffman.

The map is oriented with west at the top and shows the town and Fort of St. Augustine, flanked by 2 Indian Towns and several early roads.

The map offers information on soundings, sand bars and an anchorage in the South Channel.