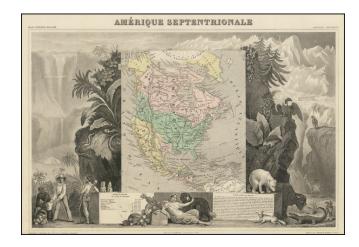

## **Description:**

Decorative map of North America, showing the Republic of Texas and a "54-40 or Fight" border with Canada, extending far north of the final boundary.

The map is surrounded by decorative allegorical scenes. Engraved by Raimond Bonheur, father of the famous French artist Rosa Bonheur.