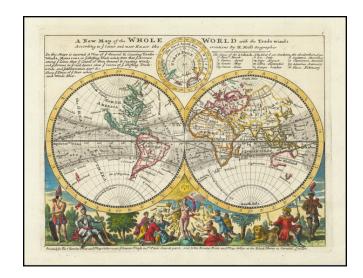

## A New Map of the Whole World with the Tradewinds According To The Latest and Most Exact Observations

**Stock#:** 74691

Map Maker:

Date: 1730 circaPlace: LondonColor: Hand Colored

**Condition:** VG+

**Size:**  $10.5 \times 8$  inches

## **Description:**

Decorative double hemisphere map of the world, featuring California as an Island.

The lower portion of the map is embellished with 12 figures representing the continents and similar allegorical figures, along with indigenous flora and a lion. A key at the top shows the signs of the Zodiac. A long note at the top discusses the tradewinds, which are shown with arrows.