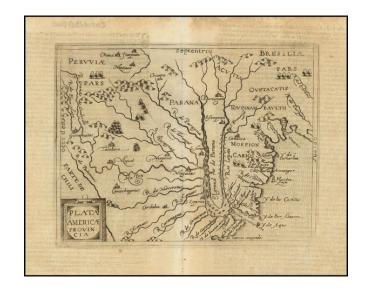

### Plata Americae Provincia

**Stock#:** 74674mp2 **Map Maker:** Wytfliet

Date: 1598
Place: Cologne
Color: Uncolored

**Condition:** VG

**Size:** 9 x 7 inches

**Price:** \$ 975.00

## A South American Rarity

Rare Johannes Metellus map of Argentina, Uruguay and the southern part of Brazil, centered on the Rio Plata and showing its watershed and numerous early settlements.

The map is based upon a map of the same title by Cornelis Wytfliet first published in 1597, which appeared in Wytfliet's atlas the first atlas devoted entirely to the Americas and was extremely influential on the mapping of most parts of America for the next several decades.

While Wytfliet's map appears on the market, this Metellus map is very rare and highly prized by collectors.