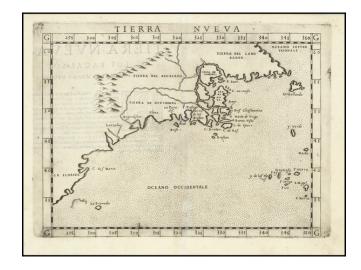

#### One of the Earliest Printed Maps of the Northeastern Part of America

Nice example of Ruscelli's map of the East Coast of North America, extending from the Mid-Atlantic to the Canadian Coastline.

This is the second printed map to focus on the region, pre-dated only by Gastaldi's map of 1548.

The map shows the discoveries of Cartier and Verrazzano. The reference to Larcadia in the map is from Verrazzano and has been determined to be Kitty Hawk, North Carolina, by Morison. Angoulesme (New York Harbor), Flora (Long Island), and P Refuge (Narragansett Bay), are also from Verrazzano's explorations. Verrazzano originally landed on the coast near Cape Fear, headed south briefly, before turning northward and sailing as far as the coast of Maine, before heading back to France. Tierra De Nuremberg is an early reference to New England.

Ruscelli's map is based upon a 1548 map of the same title, published in Giacomo Gastaldi's, *Geografia*, and was one of the two earliest regional maps of America (along with Nueva Hispania Tabula Nova). Ruscelli's map is the second earliest map to focus on the East Coast of North America.

There are 3 states of the map:

- State 1 (1561): No plate mark across the top, above the printed image
- State 2 (1574): Plate mark visible across top
- State 3 (1598): Sailing ship and sea monster in the Atlantic.