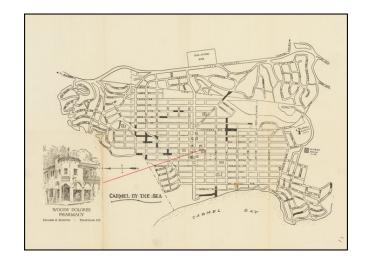

## **Description:**

Detailed map of the Carmel, published to promote Woods' Dolores Pharmacy, at the corner of Dolores & Seventh in the center of town.

The map provides a detailed plan of the town, including the Mission, Mission Ranch Club and site of the future High School.

We date the map based upon the naming of the High School as a "site". Carmel High School was built in 1940.