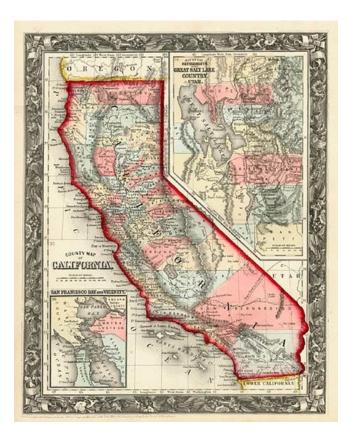

## Barry Lawrence Ruderman Antique Maps Inc.

7407 La Jolla Boulevard La Jolla, CA 92037 www.raremaps.com

(858) 551-8500 blr@raremaps.com

**County Map of California** 

| Stock#:           | 7462           |
|-------------------|----------------|
| Map Maker:        | Mitchell Jr.   |
| Date:             | 1861           |
| Place:            | Philadelphia   |
| Color:            | Hand Colored   |
| <b>Condition:</b> | VG+            |
| Size:             | 14 x 11 inches |
| Price:            | SOLD           |

## **Description:**

Attractive map of California, colored by county. Shows towns, railroads, roads, mountains, lakes, dry lakes, rivers, forts, etc. Insets of San Francisco Bay and the area around Salt Lake, with counties. Decorative border. Early county configurations in California. Still lacks Riverside, Orange, Imperial and Ventura Counties. Shows early wagon routes, railroad lines, an early immense Owens Lake and Tulare Lake. An excellent Civil War vintage map of the region. Nice early example with dark decorative border impression.