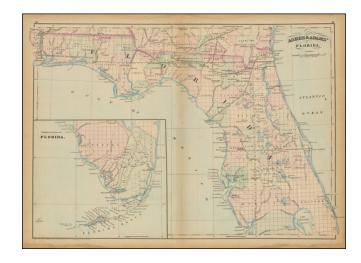

## **Description:**

Detailed railroad map of Florida, published by Asher & Adams.

The map is colored by county, showing towns, railroads, rivers, post offices, swamps, etc. Large inset shows tip of Florida and the "Florida Reefs."

Asher & Adams' atlas was the first American Atlas to focus on Railroads and related details.