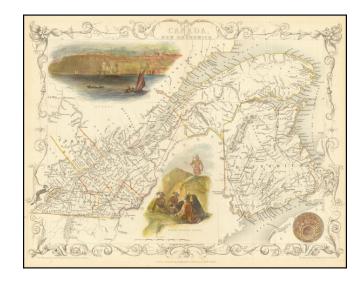

## **Description:**

Nice full color example of Tallis's decorative map of East Canada.

Highly detailed, showing counties and townships. Decorative vignettes of Quebec, North American Indians and the Canadian Seal.

Engraved for R. Montgomery Martin's Illustrated Atlas. Tallis was one of the last great decorative map makers. His maps are prized for the wonderful vignettes of indigenous scenes, people, etc.