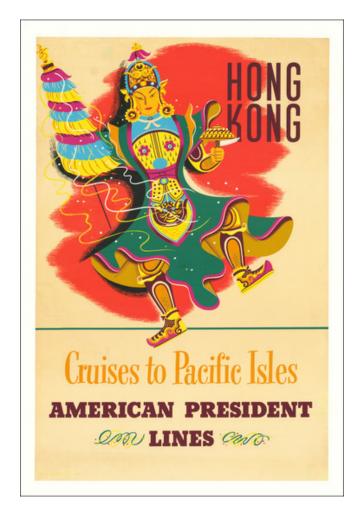

## **Hong Kong -- Cruises to Pacific Isles**

**Stock#:** 74584

Map Maker: American President Lines

**Date:** 1953 circa

Place: n.p.
Color: Color
Condition: VG

**Size:** 26 x 40 inches

**Price:** \$ 1,200.00

## **Description:**

Original vintage travel poster promoting travel to Hong Kong on American President Lines.

The image features a local woman dancing in full costume.

The poster was made in about 1953 when APL was promoting travel to Asia.