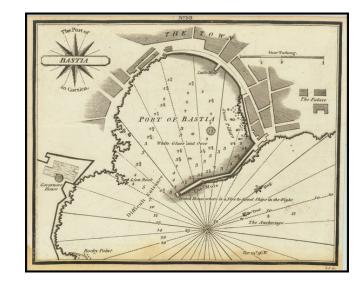

# **Description:**

Rare antique engraved chart of the Port of Bastia in Corsica, published by William Heather in London.

The chart is oriented with southwest at the top. It includes soundings, some topographical features and anchorages.