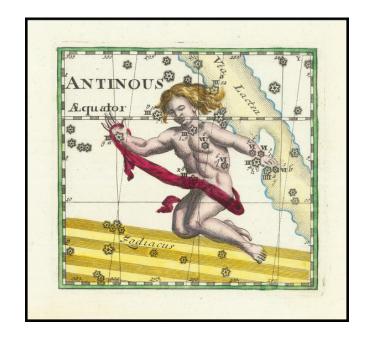

## **Description:**

"One of the Unsung Treasures of Celestial Cartography"

Fine old color example of Corbinianus Thomas's remarkable depiction of the constellation Antinous.

Antinous is an obsolete constellation no longer in use by astronomers, having been merged into Aquila, which it bordered to the north.

Thomas's work is remarkable for its detailed treatment of single and small groups of constellations, the meticulous detail in which these fine images are engraved and the exceptional detail of the color work. Among its contemporaries, it is unquestionably a visual masterwork of great note.