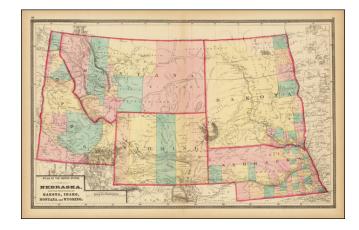

## Nebraska, and the Territories of Dakota, Idaho, Montana and Wyoming

**Stock#:** 74541

Map Maker: Walling & Gray

Date: 1873Place: New YorkColor: Hand Colored

**Condition:** VG+

**Size:**  $25 \times 15$  inches

## **Description:**

Rare map of the mid-continent, published by Walling & Gray.

The map cover the Territories of Idaho, Montana, Wyoming and Dakota, along with Nebraska, centered on Wyoming and Montana.

Wyoming includes only 5 counties and Yellowstone National Park appears. Montana includes 9 counties. Excellent detail throughout.