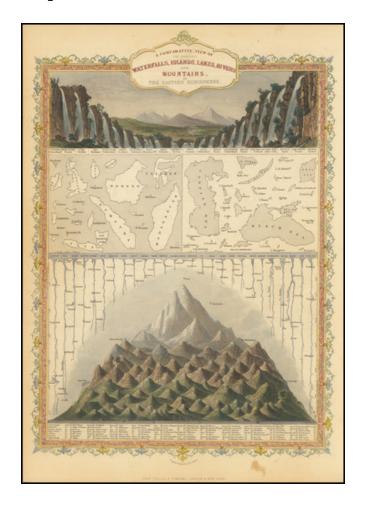

## A Comparative View of the Principal Waterfalls, Islands, Lakes, Rivers, and Mountains in the Eastern Hemisphere

**Stock#:** 74540 **Map Maker:** Tallis

Date: 1851 Place: London

**Color:** Hand Colored

## **Description:**

Striking full color example of this marvelous map of the major Lakes, Rivers and Mountains of the World.

Engraved for R. Montgomery Martin's Illustrated Atlas. Tallis was one of the last great decorative map makers. His maps are prized for the wonderful vignettes of indigenous scenes, people, etc.