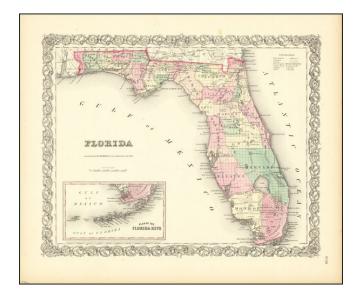

## **Description:**

Early state of this detailed map of Florida, published by JH Colton in New York.

The map is colored by counties. Shows railroads, roads, towns, rivers, swamps, lakes, islands, forts, etc.

Large inset Plan of the Keys. South Florida consists of Brevard, Manatee, Monroe and Dade Counties only. An excellent pre-Civil War map.