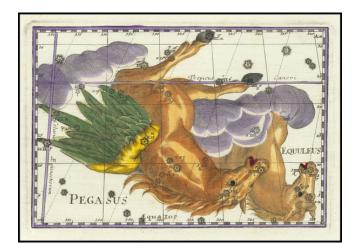

## Pegasus

| Stock#:           | 74533              |
|-------------------|--------------------|
| Map Maker:        | Thomas             |
| Date:             | 1730               |
| Place:            | Frankfurt & Leipiz |
| Color:            | Hand Colored       |
| <b>Condition:</b> | VG+                |
| Size:             | 8 x 5 inches       |
| Price:            | \$ 495.00          |

## **Description:**

"One of the Unsung Treasures of Celestial Cartography"

Fine old color example of Corbinianus Thomas's remarkable depiction of the constellation Pegasus.

Thomas's work is remarkable for its detailed treatment of single and small groups of constellations, the meticulous detail in which these fine images are engraved and the exceptional detail of the color work. Among its contemporaries, it is unquestionably a visual masterwork of great note.