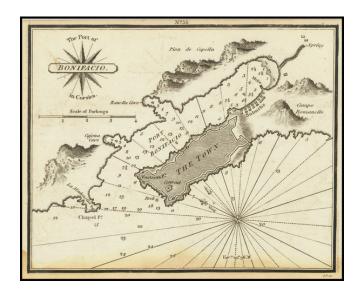

## **Description:**

Rare antique engraved chart of the Port of Bonifacio in Corsica, published by William Heather in London.

The chart is oriented with northeast at the top. It includes soundings, some topographical features and anchorages.

## **Rarity**

The charts from Heather's *New Mediterranean Pilot* . . . are extremely rare on the market. This is the first example of the chart we have ever seen.