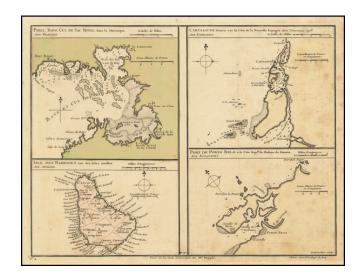

#### Rare Plans and Harbor Charts of the Caribbean

Rare set of harbor charts, drawn from Henry Popple's 20-sheet map of the British Colonies in North America. French, British, and Spanish possessions are shown, including Cartagena, the island of Martinique, Barbados, and Porto Belo in northern Panama. This work originally appeared in Buache's rare *Plans des Isle, Rades, et Ports de Plusieurs Lieux de l'Amerique*.

The maps are very detailed, with the harbor and coastal charts showing numerous depth soundings and toponyms. The map of Barbados appears to divide the island up into parishes and shows and names numerous coastal features.

While the maker of this map is not formally identified, we infer from the initials (PB), the date of the map, the privilege, and the address on the map "Quay de la Megisserie au St. Espirit pres le Pont Neuf," that the maker must be Philippe Buache. He credits the design for this map on the inset charts which appear on the right side of Popple's 1733 *Map of the British Empire in North America*. Buache has evidently sought to make use of the Popple charts for a French audience, translating the English text, enlarging the maps to make them more useful for navigation, and adding a French mileage scale (for some).

This is one of the earliest obtainable maps to incorporate the views from Popple's map.