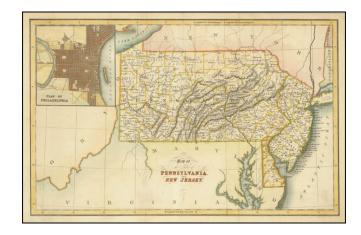

## Map of the States of Pennsylvania and New Jersey (with plan of Philadelphia)

**Stock#:** 74492

Map Maker: Hinton, Simpkin & Marshall

Date: 1832 Place: London

**Color:** Hand Colored

**Condition:** VG

**Size:** 15.5 x 10 inches

## **Description:**

Scarce early map of Pennsylvania and New Jersey, showing counties, rivers, towns, mountains, lakes, etc. Includes early roads.

This is one of the earliest British publications to show the US by states. An excellent collectors map. Inset of Philadelphia.