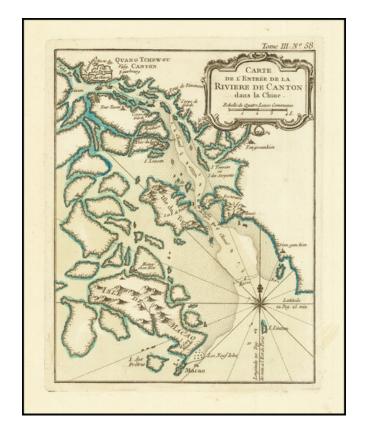

## [Macao, Hong Kong & Environs] Carte de L'Entree de la Riviere De Canton dans la Chine

Stock#: 74473 Map Maker: Bellin

**Date:** 1764 **Place:** Paris

**Color:** Hand Colored

**Condition:** VG+

**Size:** 7 x 9 inches

## **Description:**

Nice example of Bellin's map covering the mouth of the Canton river, including Macao and the area near Hong Kong.

The present example is from the *Petit Atlas Maritime* and is significantly rarer than the Bellin's other map of the same region, bearing the same title, but with a different cartouche.