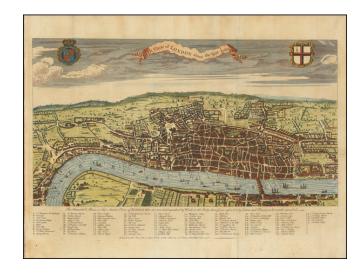

## A View of London about the year 1560

**Stock#:** 74445 **Map Maker:** Maitland

Date: 1738 Place: London

**Color:** Hand Colored

**Condition:** VG

**Size:** 18 x 12 inches

Price: SOLD

## **Description:**

Gorgeous full color example of this marvelous Elizabethan view of London, from Maitland's *History of London*, first issued in 1738.

Includes a key identifying over 80 place names and 2 coats of arms. The map names and identifies a number of streets and important place names. A bull and bear baiting pit is shown on the south bank. The Globe Theatre and the City Walls are also shown.

The note at the bottom indicates that the map is drawn from a large print in the collection Hans Sloan.