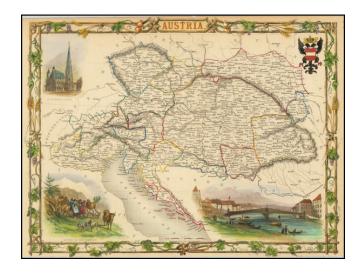

## **Description:**

Gorgeous full color example of Tallis' decorative map of Austria, with vignettes showing St. Stephens, Vienna, Return of the Sennerin and Vienna.

Engraved for R. Montgomery Martin's Illustrated Atlas.

Tallis was one of the last great decorative map makers. His maps are prized for the wonderful vignettes of indigenous scenes, people, etc. Remarkable color.