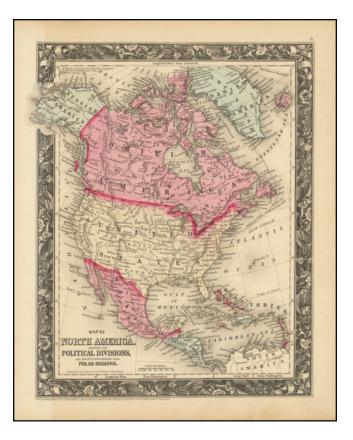

## Map of North America Showing Its Political Divisions, and Recent Discoveries in the Polar Regions.

- Stock#:74394Map Maker:Mitchell Jr.
- Date:1860Place:PhiladelphiaColor:Hand ColoredCondition:VG+Size:11 x 13.5 inches

## **Description**:

First state of SA Mitchell Jr.'s decorative map of North America, colored by country.

Shows recent discoveries in Russian America, including McClure's northwest passage aboard the Investigator. Locates cities, rivers, mountains, forts, lakes, etc.

Decorative border.