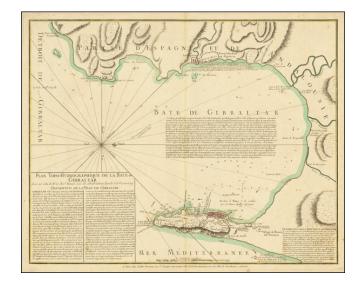

## **Description:**

Detailed map of the Bay of Gibraltar, drawn from the work of Louis Claude de Vezou.

The map focuses on the fortified port of Gibraltar and the surrounding Bay of Gibraltar. There are extensive notes regarding the city, bay and rock of Gibraltar. The bay is filled with soundings, anchorages, ocean currents.

There is also a description of the Mountain of Gibraltar and a very detailed description of the Bay of Gibraltar.