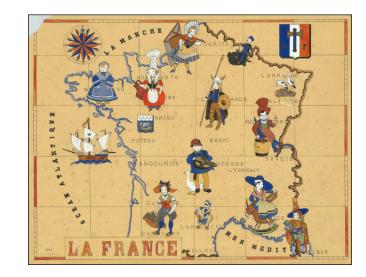

## **Description:**

Interesting Vichy-era manuscript pictorial map of France, drawn in 1941.

The map includes the coat of arms of Vichy France in the upper-right corner.

The map reflects the time and place it was made, with a reactionary and quasi-fascist aesthetic. France is shown with various childlike cartoon characters dressed in historical garb, some reflecting local regions but others not.

An interesting insight into the French self-image within the Vichy collaborator state.

The map is signed in the lower-left "y. Landais"