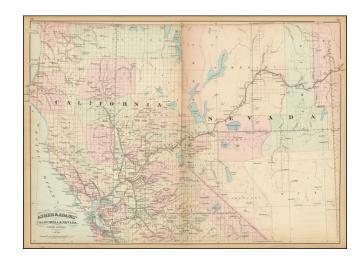

## Asher & Adams' California & Nevada, North Portion

**Stock#:** 74355

Map Maker: Asher & Adams

Date: 1872
Place: New York
Color: Hand Colored

**Condition:** VG

**Size:** 22 x 16.5 inches Each Sheet

**Price:** SOLD

## **Description:**

Interesting large format map of Northern California and part of Nevada, hand colored by counties.

Many early counties not yet present. A number of early railroad lines are shown, including the Napa Valley or Cal Pac. RR, the Bloomfield RR, the Visalia RR, the Stockton RR (extending to Oakdale), and the Virginia and Truckee RR. Many gold and silver boom towns and ghost towns are shown in both Nevada and California.