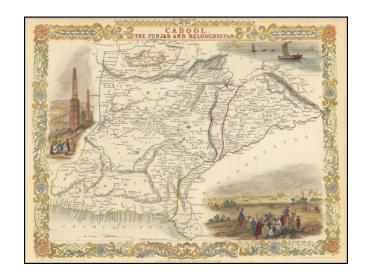

## **Description:**

Nice example of this decorative regional map, covering Afghanistan and part of Pakistan.

Decorative Vignettes of Boats on the Indus, Lahore and Sulton Mahmoud's Minars and Fortress, Ghuznee. Engraved for *R. Montgomery Martin's Illustrated Atlas*. Tallis was one of the last great decorative map makers. His maps are prized for the wonderful vignettes of indigenous scenes, people, etc.