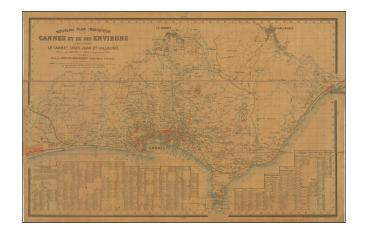

## (Cannes, France) Nouveau Plan Indicateur de Cannes, et de ses Environs Comprenant Le Cannet, Golfe Juan et Vallauris.

- Stock#:74331rdMap Maker:Michel et Arluc
- Date:1890 circaPlace:n.p. (Cannes?)Color:ColorCondition:GoodSize:34 x 21.5 inches

## **Description:**

Detailed large format antique map of Cannes, France, on the famous Cote d'Azur, issued circa 1890, in part to attract British buyers to the region.

The map is centered on Cannes proper; it extends east to Pointe Croisette and Golfe-Juan, and west to what is now the Residence La Palme d'Azur Cannes Verrerie.

The map also features an absolutely colossal key of important landmarks and buildings.

This is certainly one of the best 19th-century maps for Cannes, which is difficult to find good maps for in general.