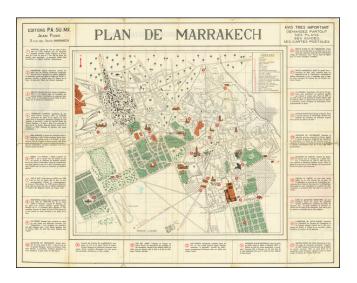

## **Description:**

Detailed French language tourist promotional map of Marrakesh, published shortly after World War II.

The cover on the map is signed by the Franco-Prussian artist Leff (Leon) Schultz.

The map provides pictorial vignettes showing the major buildings, parks and neighborhoods of Marrakesh, with a key locating 24 points of interest around the city.

The verso includes advertising in French, including restaurants and other services.