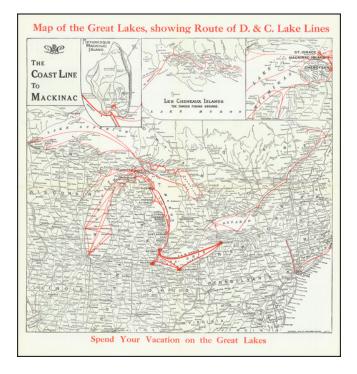

## Map of the Great Lakes, showing Route of D. & C. Lake Lines

**Stock#:** 74327

Map Maker: Poole Brothers

Date: 1902 (1911)
Place: Chcago
Color: Uncolored

**Condition:** VG

**Size:** 15.5 x 15 inches

**Price:** SOLD

## **Description:**

Detailed map of the Great Lakes region, promoting the Coast Line to Mackinac Island of the Detroit and Cleveland Navigation Company.