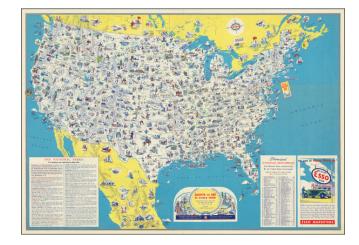

### San Francisco Golden Gate International Exposition Edition

Scarce pictorial road map of the United States, issued by Esso.

On one side, the map locates national parks, national monuments and historical sites. On the verso, the map focuses on the routes and distances between major cities.

The present example include a medallion for the San Francisco Golden Gate International Exposition