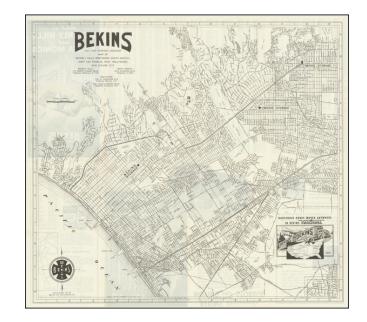

## Map of Beverly Hills West Hollywood Santa Monica Culver City

**Stock#:** 74289dt

Map Maker: Bekins Van & Storage Co.

**Date:** 1941

Place: Los Angeles Color: Uncolored

**Condition:** VG

**Size:**  $19 \times 17$  inches

## **Description:**

Detailed folding map of part of Los Angeles, extending from Santa Monica to the Doheny Estate and Baldwin Hills.

The map includes a number of recently constructed landmarks, including the Riviera Country Club, Fox Studio, University of California, Santa Monica Municipal Airport, Occidental College Site and 5 piers (Municipal Pier, Crystal Pier, Ocean Park Pier, Venice Pier and an unnamed pier south of the Venice Pier).

The Fox Hills Country Club, California Country Club, Rancho Country Club, Hillcrest Country Club, Los Angeles Country Club, Westwood Public Golf Course, Brentwood Country Club, L.A. A.C. Golf Course and Bel Air Country Club are also shown.