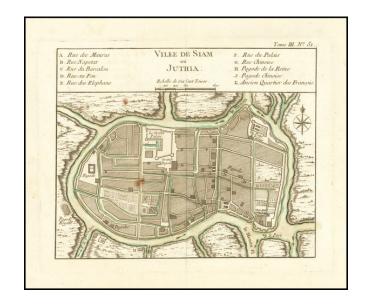

## Ville de Siam ou Juthia

Stock#: 74277 Map Maker: Bellin

**Date:** 1764 **Place:** Paris

**Color:** Hand Colored

**Condition:** VG+

**Size:** 8 x 6.5 inches

Price: SOLD

## **Description:**

Fine early plan of Siam, former Royal Capital of Thailand, from the rare 1764 edition of Bellin's *Petite Atlas Maritime*.

Engraved by Bellin, the plan is drawn from the work of an unnamed French Engineer in 1687.