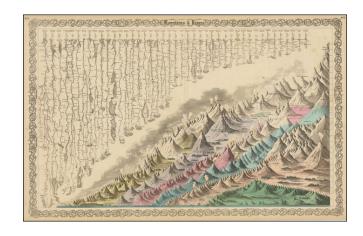

## **Mountains & Rivers**

**Stock#:** 74253 **Map Maker:** Colton

Date: 1870
Place: New York
Color: Hand Colored

**Condition:** VG+

**Size:** 26.5 x 17 inches

Price: SOLD

## **Description:**

Gorgeous large-format example of this mountains and rivers plate, showing the lengths of the principal rivers of the world and heights of the principal mountains.

Delineates volcanoes, mountain lakes, and other features. Includes names and distances, and identifies continents. An interesting and decorative item.

This example was likely issued by the Colton firm in the late 1860s.