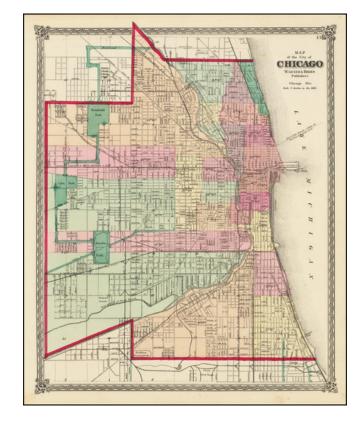

## Map of the City of Chicago . . .

**Stock#:** 74252

Map Maker: Warner & Beers

**Date:** 1873

Place: Philadelphia Colored Hand Colored

**Condition:** VG+

**Size:** 14 x 17 inches

Price: SOLD

## **Description:**

Detailed map of Chicago, hand-colored by wards, and showing streets, roads, rail lines, buildings, parks, light houses, and other interesting features.

One of the best commercial atlas maps of the era. From Lloyd's scarce Atlas of the United States, which appeared only as an insert to Warner & Beers state and county atlases, and was never separately published.