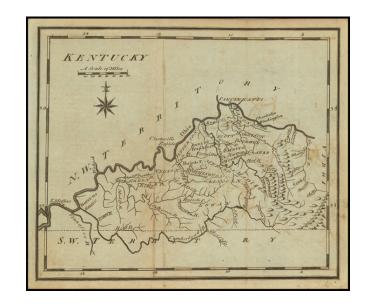

### One of the Earliest Printed Maps of Kentucky

Rare map of Kentucky, just 3 years after it became a state.

The map shows mountains, rivers and early settlements, including Cincinnati in the north and Fort Massac (Illinois) in the west.