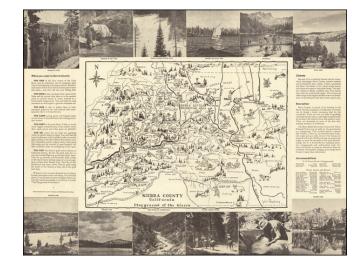

## Sierra County California Playground of the Sierra

Stock#: 74181 Map Maker: Newberg

**Date:** 1945 circa

**Place:** Downieville, California

**Color:** Uncolored

**Condition:** VG

**Size:** 21.5 x 16.5 inches Whole Sheet

## **Description:**

Lively pictorial map of Sierra County, California, by Phil Newberg, published as a folding map by the Sierra County Chamber of Commerce.

The map is surrounded by photos and information about the area, with more text on the verso. The map is filled with amusing illustrations that highlight the outdoor activities of the area, including a fisherman who hooked the seat of his own pants and a hunter who doesn't realize the deer is behind him!