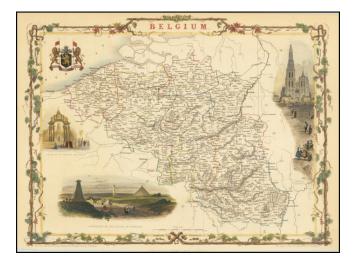

## **Description:**

Stunning full color example of this decorative map of Belgium.

The map shows vignettes of the Altar of St. Gudula, Brussels, monuments on the Plains of Waterloo, Antwerp Cathedral and Coat-of-Arms. Engraved for R. Montgomery Martin's Illustrated Atlas.

Tallis was one of the last great decorative map makers. His maps are prized for the wonderful vignettes of indigenous scenes, people, etc.