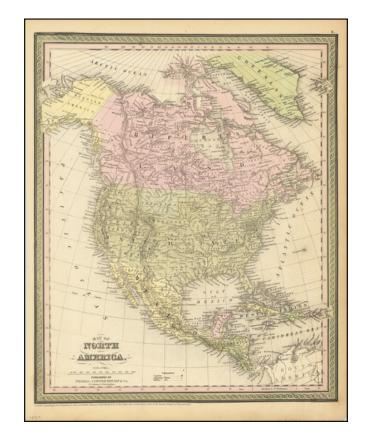

## **Map of North America**

**Stock#:** 74176

Map Maker: Thomas, Cowperthwait & Co.

**Date:** 1854

Place: Philadelphia Colored Hand Colored

**Condition:** VG

**Size:** 13 x 15.5 inches

**Price:** SOLD

## **Description:**

Highly detailed map of North America, published by Thomas Cowperthwait & Co.

The map shows a post-Gadsden Purchase border with Mexico, Russian America, a massive Missouri Territory east of the Rocky Mountains, large Utah and New Mexico Territories extending from California to the Rocky Mountains, and many forts, Indian tribes and other details.