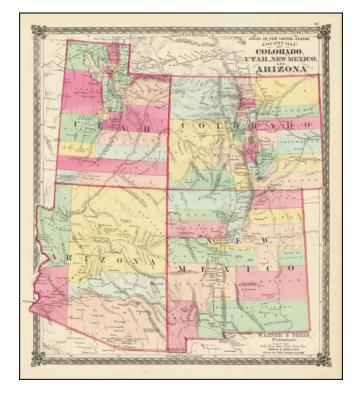

## County Map of Colorado, Utah, New Mexico And Arizona

**Stock#:** 74174

Map Maker: Lloyd / Warner & Beers

Date: 1872 Place: Chicago

**Color:** Hand Colored

**Condition:** VG+

**Size:** 14 x 16 inches

**Price:** SOLD

## **Description:**

Scarce map of Utah, Colorado, Arizona, and New Mexico, hand-colored by counties.

Includes substantial details in each of these then territories of the US, including towns, mountains, rivers, Forts, Indian Villages, early railroads and proposed railroad routes, and many many other details. From HH Lloyd's scarce Atlas of the US, which only appeared as a supplement to Beers County Atlases in the early 1870s.