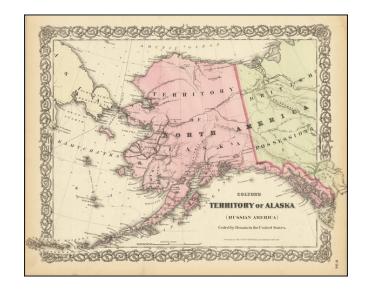

## Colton's Territory of Alaska (Russian America) Ceded by Russia to the United States

**Stock#:** 74173 **Map Maker:** Colton

Date: 1876
Place: New York
Color: Hand Colored

**Condition:** VG

**Size:** 16 x 13 inches

## **Description:**

Fine early map of the Territory of Alaska, published by CW & GB Colton.

Remarkable early map of Alaska and the Northwest, along with the contiguous parts of the Pacific and Russia. Includes a number of early forts, mountains, rivers, and early settlements.

One of the earliest separate maps of Alaska to appear in a commercial atlas.