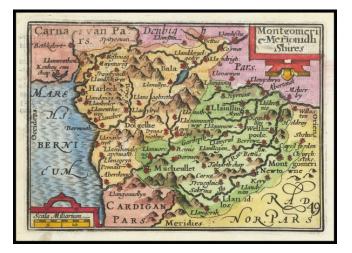

## Barry Lawrence Ruderman Antique Maps Inc.

7407 La Jolla Boulevard La Jolla, CA 92037

www.raremaps.com

(858) 551-8500 blr@raremaps.com

**Montgomeri e Merionidh Shires** 

| Stock#:           | 74170              |
|-------------------|--------------------|
| Map Maker:        | Speed              |
| Date:             | 1646               |
| Place:            | London             |
| Color:            | Hand Colored       |
| <b>Condition:</b> | VG+                |
| Size:             | $5 \ge 3.5$ inches |
| Price:            | SOLD               |

## **Description:**

Nice example of Speed's map of the Counties of Montgomery and Merionethshire, from Speed's *Epitome*.

The maps were engraved by Peter Van Den Keere (Petrus Kaerius).