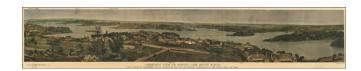

## Panoramic View of Sydney, New South Wales First Settled By Commodore Phillip, January 26, 1788 . . . .

**Stock#:** 74121 **Map Maker:** Harral

Date: 1879Place: LondonColor: ColorCondition: VG

**Size:** 48 x 9 inches

## **Description:**

Fine view of Sydney, published in 1879, illustrating Sydney at the time of the Sydney International Exhibition.

Harral provides an expansive view of Sydney from the north shore, which appeared in *The Graphic* in 1879.

The view was published during the celebrations of the city's centenary and illustrates the newly constructed Sydney Exhibition Building.