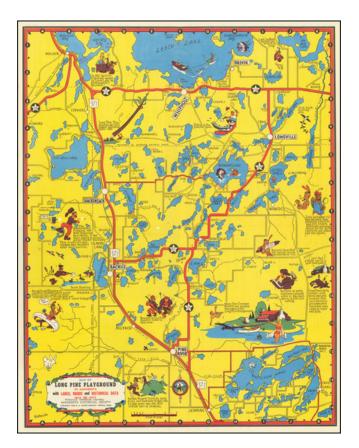

## **Description**:

Colorful whimsical map of the Long Pine Playground area of Minnesota, published by the W.A. Fisher Company of Virginia, Minnesota and drawn by "Pottsmith".

The map includes historical details about the region, coupled with colorful vignettes.

The W.A. Fisher Company is known to have published a number of other pictorial maps, primarily lakes in Minnesota, in the 1935 and the 1940s. They are still in business today.